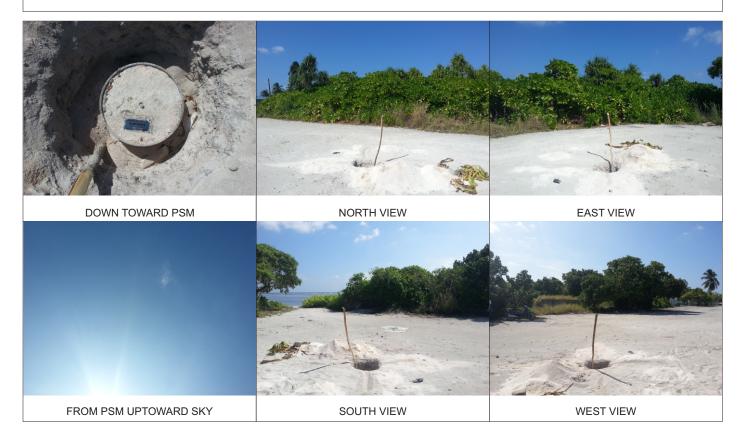

### **CONTROL POINT DETAILS** PSM 0067 Station Number **Coordinate Information** Geodetic Grid **WGS 84** UTM Zone 43 Lat: 002° 07' 08.32" E: 340852.6173 Long: 073° 34' 08.26" N: 234285.3326 Ellp Height: Orth Height: 1.853 Island Name : L. Isdhoo Kalaidhoo Date: 26-Jan-2014

Monument description & method of survey:

- Concrete casted insitu to a 1ft pvc pipe length 1m buried with 8" above ground, 1.5m s/s rod driven to ground as the centre mark. Monument labelled with s/s plate stating the point ID.

- GNSS Static Survey post Processing.

General site condition & access:

- Clear Access, near Hospital on the road (planned)

Owner: L. Kalaidhoo and L. Isdhoo Council

Maldives Land and Survey Authority , MINISTRY OF HOUSING AND INFRASTRUCTURE, Ameenee Magu, Maafannu, Male', 20392, Maldives, Office (PABX): +(960) 3004300, Fax: +(960) 3004301, Email: <u>survey@housing.gov.mv</u>, Web: <u>www.surveyofmaldives.gov.mv</u>