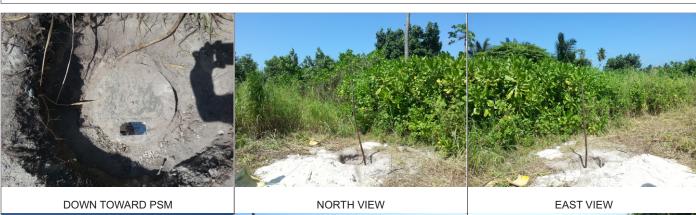

### **CONTROL POINT DETAILS PSM 0069** Station Number **Coordinate Information** Geodetic Grid **WGS 84** UTM Zone 43 Lat: 002° 07' 55.50" E: 342678.7605 Long: 073° 35' 07.31" N: 235732.5022 Ellp Height: Orth Height: 0.646 Island Name : L. Isdhoo Kalaidhoo Date: 26-Jan-2014

Monument description & method of survey:

- Concrete casted insitu to a 1ft pvc pipe length 1m buried with 8" above ground, 1.5m s/s rod driven to ground as the centre mark. Monument labelled with s/s plate stating the point ID.

- GNSS Static Survey post Processing.

# General site condition & access:

- Clearing near Havitha