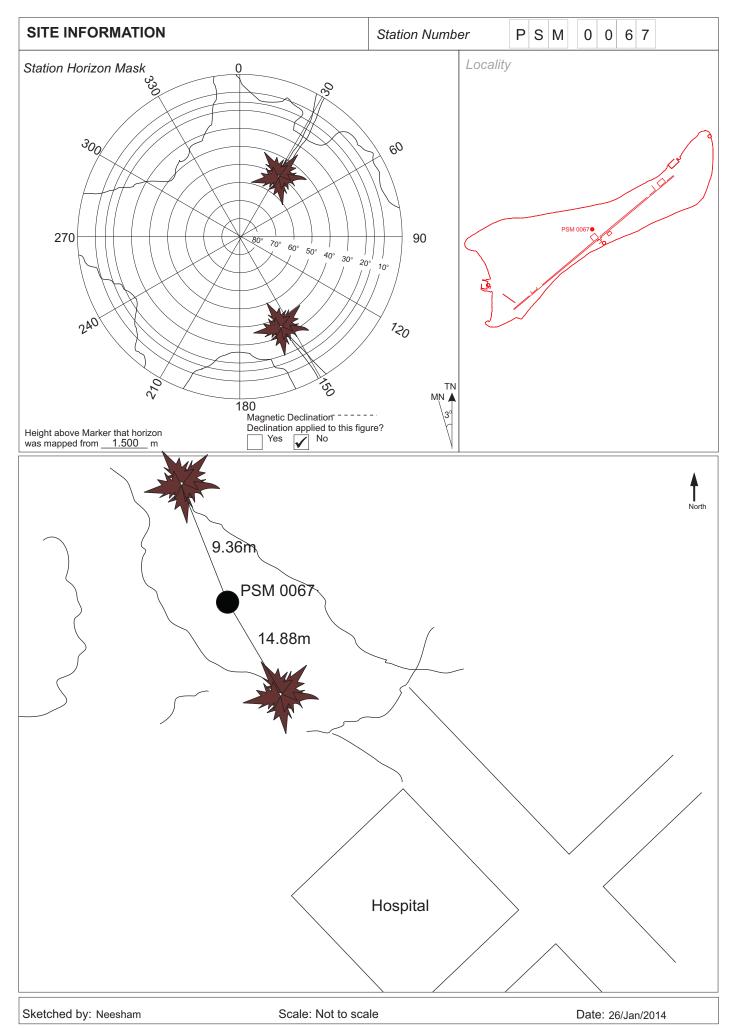

### **CONTROL POINT DETAILS** PSM 0067 Station Number **Coordinate Information** Geodetic Grid **WGS 84** UTM Zone 43 Lat: 002° 07' 08.32" E: 340852.6173 Long: 073° 34' 08.26" N: 234285.3326 Ellp Height: Orth Height: 1.853 Island Name : L. Isdhoo Kalaidhoo Date: 26-Jan-2014

Monument description & method of survey:

- Concrete casted insitu to a 1ft pvc pipe length 1m buried with 8" above ground, 1.5m s/s rod driven to ground as the centre mark. Monument labelled with s/s plate stating the point ID.

- GNSS Static Survey post Processing.

General site condition & access:

- Clear Access, near Hospital on the road (planned)

Owner: L. Kalaidhoo and L. Isdhoo Council

Maldives Land and Survey Authority , MINISTRY OF HOUSING AND INFRASTRUCTURE, Ameenee Magu, Maafannu, Male', 20392, Maldives, Office (PABX): +(960) 3004300, Fax: +(960) 3004301, Email: <u>survey@housing.gov.mv</u>, Web: <u>www.surveyofmaldives.gov.mv</u>