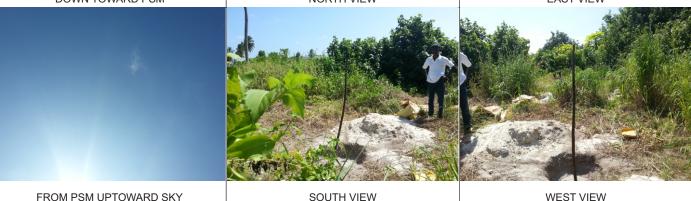

### **CONTROL POINT DETAILS PSM 0069** Station Number **Coordinate Information** Geodetic Grid **WGS 84** UTM Zone 43 Lat: 002° 07' 55.50" E: 342678.7605 Long: 073° 35' 07.31" N: 235732.5022 Ellp Height: Orth Height: 0.646 Island Name : L. Isdhoo Kalaidhoo Date: 26-Jan-2014

Monument description & method of survey:

- Concrete casted insitu to a 1ft pvc pipe length 1m buried with 8" above ground, 1.5m s/s rod driven to ground as the centre mark. Monument labelled with s/s plate stating the point ID.

- GNSS Static Survey post Processing.

# General site condition & access:

- Clearing near Havitha