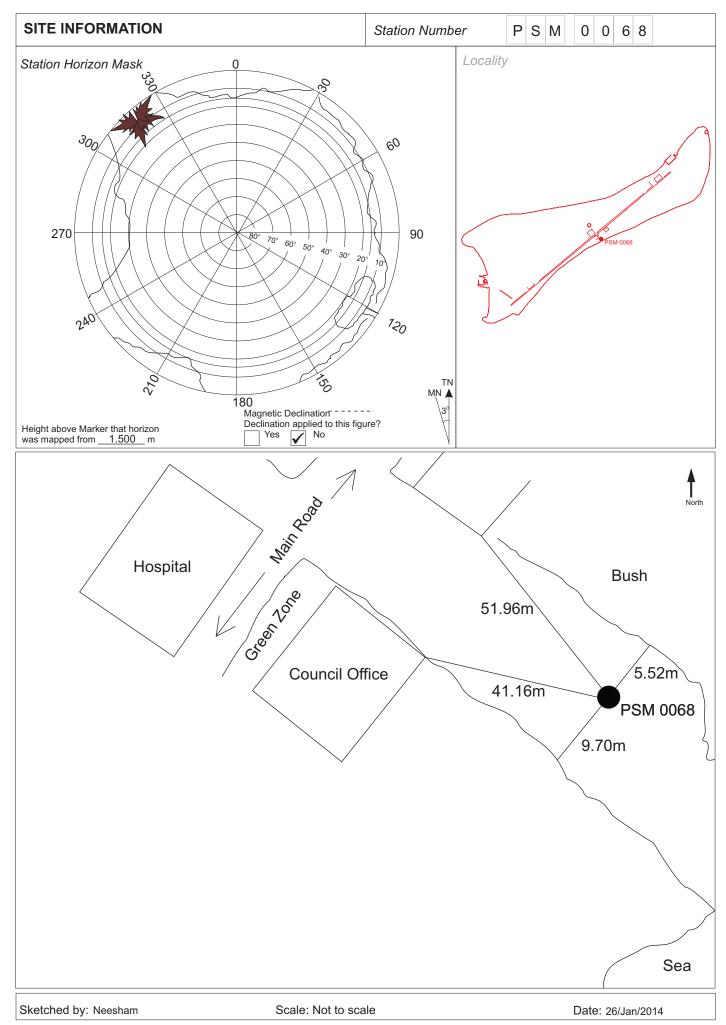

### **CONTROL POINT DETAILS PSM 0068** Station Number **Coordinate Information** Geodetic Grid **WGS 84** UTM Zone 43 Lat: 002° 07' 01.39" E: 341036.6577 Long: 073° 34' 14.22" N: 234072.1260 Ellp Height: Orth Height: 1.696 Island Name : L. Isdhoo Kalaidhoo Date: 26-Jan-2014

Monument description & method of survey:

- Concrete casted insitu to a 1ft pvc pipe length 1m buried with 8" above ground, 1.5m s/s rod driven to ground as the centre mark. Monument labelled with s/s plate stating the point ID.

- GNSS Static Survey post Processing.

General site condition & access:

- Easy access near Council Office, Centre of the road (North West to South East). 200mm under the ground