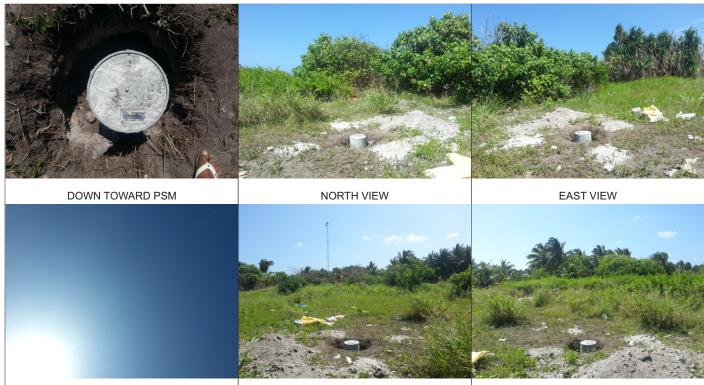

### **CONTROL POINT DETAILS PSM 0068** Station Number **Coordinate Information** Geodetic Grid **WGS 84** UTM Zone 43 Lat: 002° 07' 01.39" E: 341036.6577 Long: 073° 34' 14.22" N: 234072.1260 Ellp Height: Orth Height: 1.696 Island Name : L. Isdhoo Kalaidhoo Date: 26-Jan-2014

Monument description & method of survey:

- Concrete casted insitu to a 1ft pvc pipe length 1m buried with 8" above ground, 1.5m s/s rod driven to ground as the centre mark. Monument labelled with s/s plate stating the point ID.

- GNSS Static Survey post Processing.

General site condition & access:

- Easy access near Council Office, Centre of the road (North West to South East). 200mm under the ground