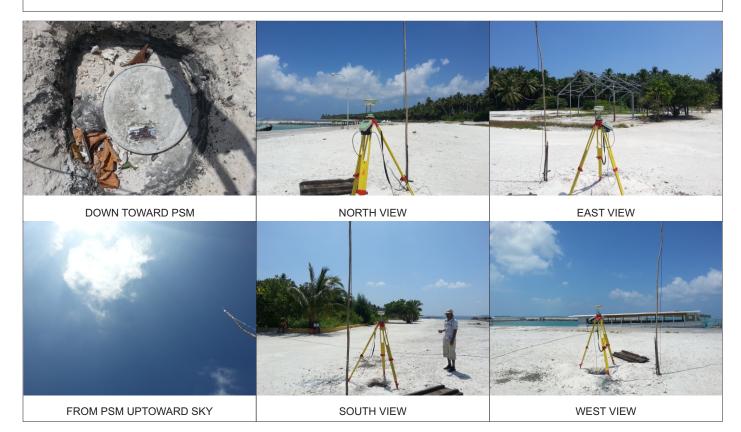

Monument description & method of survey:

- Concrete casted insitu to a 1ft pvc pipe length 1m buried with 8" above ground, 1.5m s/s rod driven to ground as the centre mark. Monument labelled with s/s plate stating the point ID.

- Below 200mm

- GNSS Static Survey post Processing.

General site condition & access:

- Harbour area (Kalaidhoo), Harbour road and the island road center