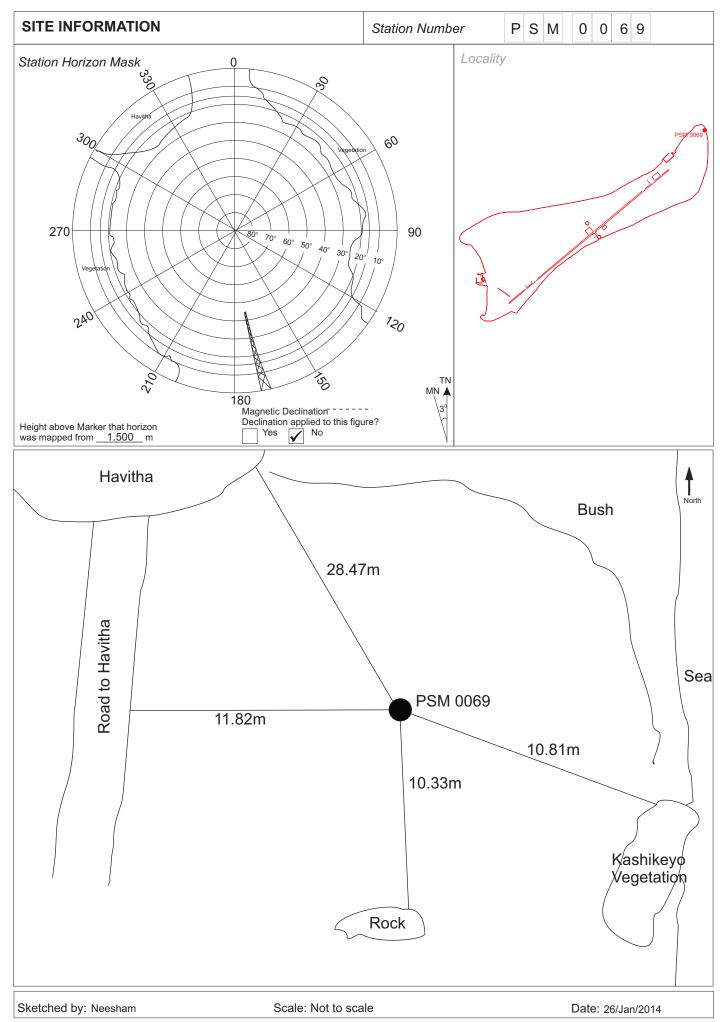

### **CONTROL POINT DETAILS PSM 0069** Station Number **Coordinate Information** Geodetic Grid **WGS 84** UTM Zone 43 Lat: 002° 07' 55.50" E: 342678.7605 Long: 073° 35' 07.31" N: 235732.5022 Ellp Height: Orth Height: 0.646 Island Name : L. Isdhoo Kalaidhoo Date: 26-Jan-2014

Monument description & method of survey:

- Concrete casted insitu to a 1ft pvc pipe length 1m buried with 8" above ground, 1.5m s/s rod driven to ground as the centre mark. Monument labelled with s/s plate stating the point ID.

- GNSS Static Survey post Processing.

# General site condition & access:

- Clearing near Havitha

## Owner: L. Kalaidhoo and L. Isdhoo Council

FROM PSM UPTOWARD SKY

WEST VIEW

SOUTH VIEW

Maldives Land and Survey Authority, MINISTRY OF HOUSING AND INFRASTRUCTURE, Ameenee Magu, Maafannu, Male', 20392, Maldives, Office (PABX): +(960) 3004300, Fax: +(960) 3004301, Email: survey@housing.gov.mv, Web: www.surveyofmaldives.gov.mv