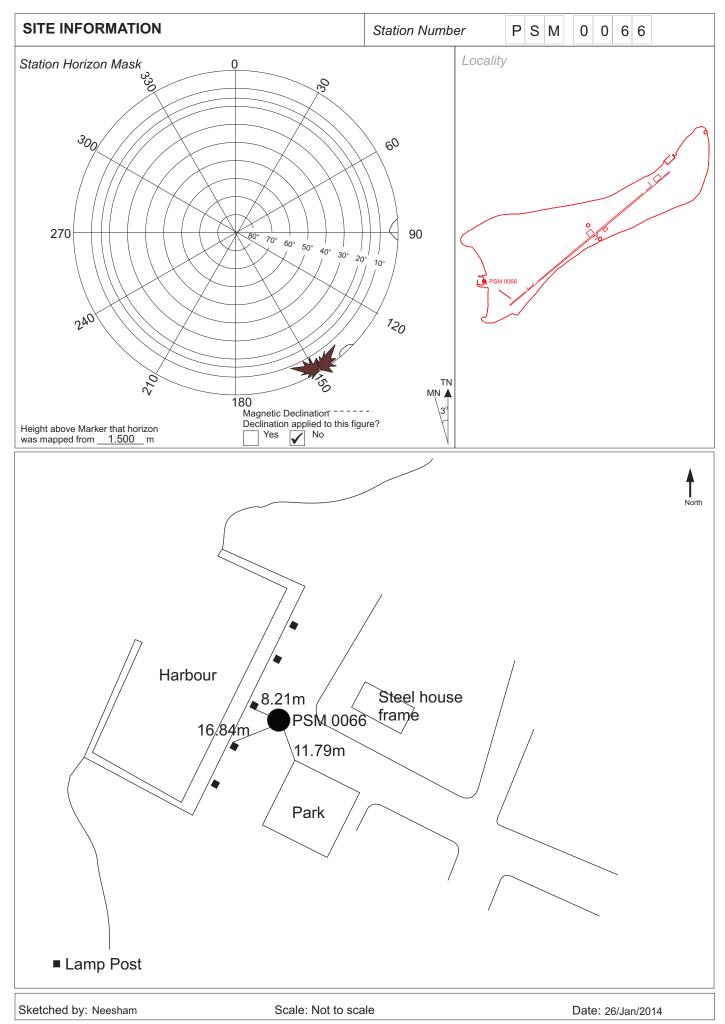

| CONTROL POINT DETAILS             | Station Number PSM 0066 |
|-----------------------------------|-------------------------|
| Coordinate Information            |                         |
| Geodetic                          | Grid                    |
| WGS 84                            | UTM Zone 43             |
| Lat: 002° 06' 39.95"              | E: 339233.6785          |
| Long: 073° 33' 15.89"             | N: 233415.5124          |
| Ellp Height:                      | Orth Height: 1.105      |
| Island Name : L. Isdhoo Kalaidhoo | Date: 26-Jan-2014       |

Monument description & method of survey:

- Concrete casted insitu to a 1ft pvc pipe length 1m buried with 8" above ground, 1.5m s/s rod driven to ground as the centre mark. Monument labelled with s/s plate stating the point ID.

- Below 200mm

- GNSS Static Survey post Processing.

General site condition & access:

- Harbour area (Kalaidhoo), Harbour road and the island road center